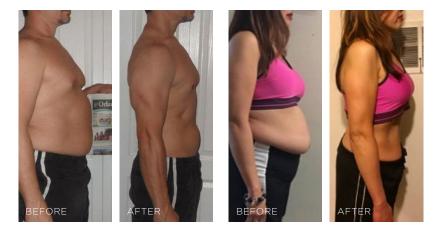

# The proof is in the pics.

### REAL PEOPLE, REAL RESULTS.

These results are not typical. The Slenderiz Program helps you take in fewer calories than you burn via calorie-restricted eating, healthier food choices and increased physical activity. You can expect to lose up to 12 to 15 pounds in a month depending on a number of factors.

### REAL PEOPLE, REAL RESULTS.

These results are not typical. The Slenderiiz Program helps you take in fewer calories than you burn via calorie-restricted eating, healthier food choices and increased physical activity. You can expect to lose up to 12 to 15 pounds in a month depending on a number of factors.