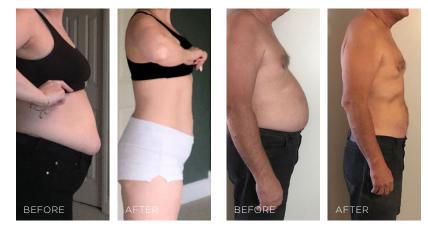

# The proof is in the pics.

### REAL PEOPLE, REAL RESULTS.

These results are not typical. The Slenderiz Program helps you take in fewer calories than you burn via calorie-restricted eating, healthier food choices and increased physical activity. You can expect to lose up to 12 to 15 pounds in a month depending on a number of factors.

### REAL PEOPLE, REAL RESULTS.

These results are not typical. The Slenderiiz Program helps you take in fewer calories than you burn via calorie-restricted eating, healthier food choices and increased physical activity. You can expect to lose up to 12 to 15 pounds in a month depending on a number of factors.